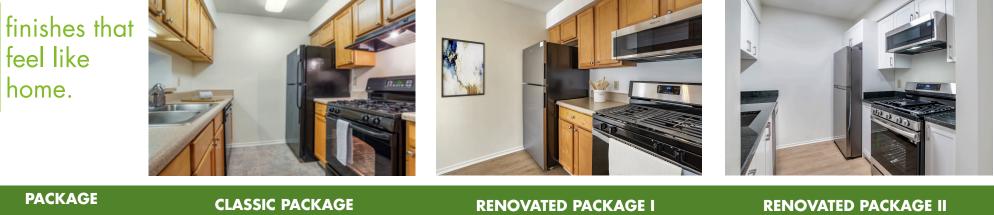

## Finish Package Comparison Chart

Select finishes shown vary throughout the property and are packaged together.

\*Photos used are representative.

|                  |                                 | RENOVATED PACKAGE I             | RENOVATED PACKAGE II   |
|------------------|---------------------------------|---------------------------------|------------------------|
| APPLIANCES       | Black                           | Stainless Steel                 | Stainless Steel        |
| KITCHEN FLOORING | Vinyl Tile                      | Hard Surface Plank              | Hard Surface Plank     |
| COUNTERTOPS      | Light Laminate                  | Light Laminate                  | Granite (Kitchen only) |
| CABINETRY        | Oak (Kitchen), White (Bathroom) | Oak (Kitchen), White (Bathroom) | White                  |
| FINISHES         | Standard                        | Standard                        | Upgraded               |
| LIGHTING         | Standard                        | Standard                        | Upgraded               |
| OTHER FEATURES   |                                 |                                 |                        |

**OTHER FEATURES** 

Carpet in common areas

ECIVES by Avalon FAIR LAKES

Hard surface plank in common areas

Hard surface plank in common areas